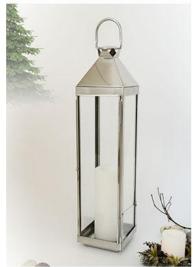

# Products Introduction of the Stainless Steel Large Outdoor Hanging Candle Lantern

This Stainless Steel Large Outdoor Hanging Candle Lantern is the best seller products of our factory. The European decorative stainless steel lantern is made of stainless steel and tempered glass. For the stainless steel, we use SS430 which is around 0.7mm thickness to make the lantern. For some components we will use different thickness of the stainless steel because of the construction requirement. For the glass, we use the tempered glass, which is around 2.6mm thickness. And for the round glass tube, we use 2.5mm borosilicate glass tube.

Our metal lanterns let the flicker of candlelight take center stage. Solid sheet metal frames feature broad panels of clear glass. Fitted with handles, the lanterns can be easily transported to cast a warm glow where needed.

# Products specialization of the Stainless Steel Large Outdoor Hanging Candle Lantern

| Model:         | SL-FT50A/60A/70A/80A                                                   |
|----------------|------------------------------------------------------------------------|
| Material:      | Stainless steel 430+glass                                              |
| Size:          | FT50A:166*166*500MM                                                    |
|                | FT60A:166*166*600MM                                                    |
|                | FT70A:166*166*700MM                                                    |
|                | FT80A:166*166*800MM                                                    |
| Packing:       | carton                                                                 |
| Delivery Time: | 35-45 days after we received t/t deposit or original l/c. payment term |
| Payment Term:  | 30% T/T, 70% balance before shipping or L/C at sight(routine)          |