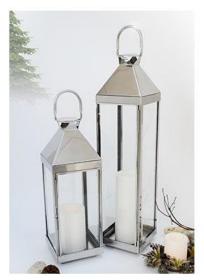

# Products Introduction of the Stainless Steel Large Outdoor Hanging Candle Lantern

This Stainless Steel Large Outdoor Hanging Candle Lantern is the best seller products of our factory. The European decorative stainless steel lantern is made of stainless steel and tempered glass. For the stainless steel, we use SS430 which is around 0.7mm thickness to make the lantern. For some components we will use different thickness of the stainless steel because of the construction requirement. For the glass, we use the tempered glass, which is around 2.6mm thickness. And for the round glass tube, we use 2.5mm borosilicate glass tube.

Our metal lanterns let the flicker of candlelight take center stage. Solid sheet metal frames feature broad panels of clear glass. Fitted with handles, the lanterns can be easily transported to cast a warm glow where needed.

# Products specialization of the Stainless Steel Large Outdoor Hanging Candle Lantern

| Model:         | SL-FT50A/60A/70A/80A                                                   |
|----------------|------------------------------------------------------------------------|
| Material:      | Stainless steel 430+glass                                              |
| Size:          | FT50A:166*166*500MM                                                    |
|                | FT60A:166*166*600MM                                                    |
|                | FT70A:166*166*700MM                                                    |
|                | FT80A:166*166*800MM                                                    |
| Packing:       | carton                                                                 |
| Delivery Time: | 35-45 days after we received t/t deposit or original l/c. payment term |
| Payment Term:  | 30% T/T, 70% balance before shipping or L/C at sight(routine)          |