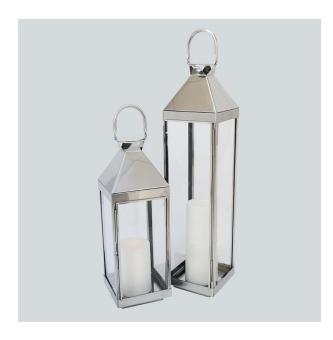

# Products Introduction of the Stainless Steel Large Outdoor Hanging Candle Lantern

This Stainless Steel Large Outdoor Hanging Candle Lantern is the best seller products of our factory. The European decorative stainless steel lantern is made of stainless steel and tempered glass. For the stainless steel, we use SS430 which is around 0.7mm thickness to make the lantern. For some components we will use different thickness of the stainless steel because of the construction requirement. For the glass, we use the tempered glass, which is around 2.6mm thickness. And for the round glass tube, we use 2.5mm borosilicate glass tube.

Our metal lanterns let the flicker of candlelight take center stage. Solid sheet metal frames feature broad panels of clear glass. Fitted with handles, the lanterns can be easily transported to cast a warm glow where needed.

# Products specialization of the Stainless Steel Large Outdoor Hanging Candle Lantern

| Model:         | SL-FT50A/60A/70A/80A                                                   |
|----------------|------------------------------------------------------------------------|
| Material:      | Stainless steel 430+glass                                              |
| Size:          | FT50A:166*166*500MM                                                    |
|                | FT60A:166*166*600MM                                                    |
|                | FT70A:166*166*700MM                                                    |
|                | FT80A:166*166*800MM                                                    |
| Packing:       | carton                                                                 |
| Delivery Time: | 35-45 days after we received t/t deposit or original l/c. payment term |
| Payment Term:  | 30% T/T, 70% balance before shipping or L/C at sight(routine)          |