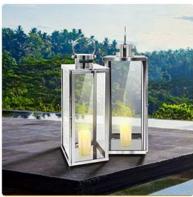

# Products Introduction of the Stainless Steel Large Outdoor Hanging Candle Lantern

This Stainless Steel Large Outdoor Hanging Candle Lantern is the best seller products of our factory. The European decorative stainless steel lantern is made of stainless steel and tempered glass. For the stainless steel, we use SS430 which is around 0.7mm thickness to make the lantern. For some components we will use different thickness of the stainless steel because of the construction requirement. For the glass, we use the tempered glass, which is around 2.6mm thickness. And for the round glass tube, we use 2.5mm borosilicate glass tube.

Our metal lanterns let the flicker of candlelight take center stage. Solid sheet metal frames feature broad panels of clear glass. Fitted with handles, the lanterns can be easily transported to cast a warm glow where needed.

# Fordico Stainless Steel Large Outdoor Hanging Candle Lantern Feature And Application

The stainless steel lantern is a kind of lighting tool, it also is a kind of decoration. The Stainless Steel Large Outdoor Hanging Candle Lantern can be used for outdoor and indoor, family decoration, outdoor party and garden decoration.