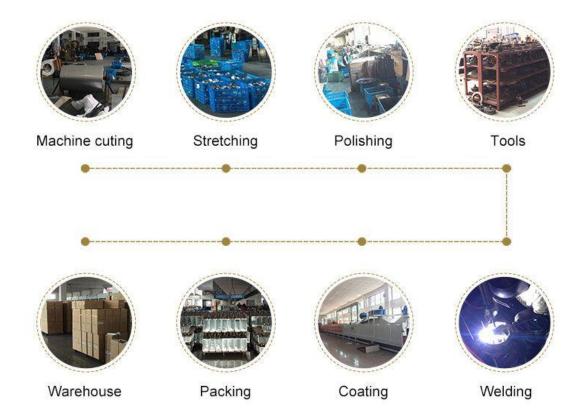

- (1) Shape:square
- (2) Use:outdoor decoration/party/wedding party
- (3) OEM/ODM:Acceptable
- (4) Surface finished:polishing/silver color/customer demand
- (5) Burner Material: Candle or LED candle

Fordico Europe Decorative stainless steel lantern produce process