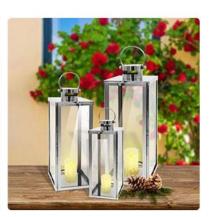

# Products Introduction of the Stainless Steel Large Outdoor Hanging Candle Lantern

This Stainless Steel Large Outdoor Hanging Candle Lantern is the best seller products of our factory. The European decorative stainless steel lantern is made of stainless steel and tempered glass. For the stainless steel, we use SS430 which is around 0.7mm thickness to make the lantern. For some components we will use different thickness of the stainless steel because of the construction requirement. For the glass, we use the tempered glass, which is around 2.6mm thickness. And for the round glass tube, we use 2.5mm borosilicate glass tube.

Our metal lanterns let the flicker of candlelight take center stage. Solid sheet metal frames feature broad panels of clear glass. Fitted with handles, the lanterns can be easily transported to cast a warm glow where needed.

# Fordico Stainless Steel Large Outdoor Hanging Candle Lantern Feature And Application

The stainless steel lantern is a kind of lighting tool, it also is a kind of decoration. The Stainless Steel Large Outdoor Hanging Candle Lantern can be used for outdoor and indoor, family decoration, outdoor party and garden decoration.