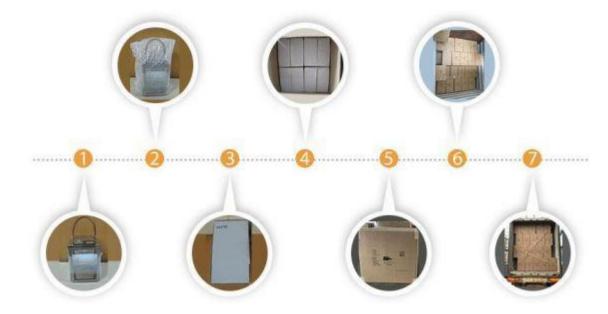

- (1) Shape:square
- (2) Use:outdoor decoration/party/wedding party
- (3) OEM/ODM:Acceptable
- (4) Surface finished:polishing/silver color/customer demand
- (5) Burner Material: Candle or LED candle

Fordico Europe Decorative stainless steel lantern produce process

## Parts of our clients

POTTERYBARN

Packaging way:

**Our Certificate** 

Shipping

We offer air & sea shipping according to the requirement of client.

- Port to Port
- Door to Door (Home Delivery)
- FOB Shipping
- Ex-Works
- We use DHL, FedEx, TNT, UPS, etc. for air shipments.