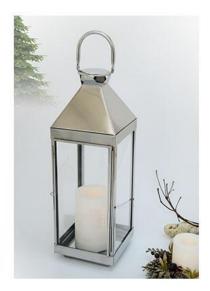

# Products Introduction of the Stainless Steel Large Outdoor Hanging Candle Lantern

This Stainless Steel Large Outdoor Hanging Candle Lantern is the best seller products of our factory. The European decorative stainless steel lantern is made of stainless steel and tempered glass. For the stainless steel, we use SS430 which is around 0.7mm thickness to make the lantern. For some components we will use different thickness of the stainless steel because of the construction requirement. For the glass, we use the tempered glass, which is around 2.6mm thickness. And for the round glass tube, we use 2.5mm borosilicate glass tube.

Our metal lanterns let the flicker of candlelight take center stage. Solid sheet metal frames feature broad panels of clear glass. Fitted with handles, the lanterns can be easily transported to cast a warm glow where needed.

# Products specialization of the Stainless Steel Large Outdoor Hanging Candle Lantern

| Model:         | SL-FT50A/60A/70A/80A                                                   |
|----------------|------------------------------------------------------------------------|
| Material:      | Stainless steel 430+glass                                              |
| Size:          | FT50A:166*166*500MM                                                    |
|                | FT60A:166*166*600MM                                                    |
|                | FT70A:166*166*700MM                                                    |
|                | FT80A:166*166*800MM                                                    |
| Packing:       | carton                                                                 |
| Delivery Time: | 35-45 days after we received t/t deposit or original l/c. payment term |
| Payment Term:  | 30% T/T, 70% balance before shipping or L/C at sight(routine)          |