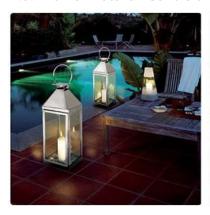

# Products Introduction of the Stainless Steel Large Outdoor Hanging Candle Lantern

This Stainless Steel Large Outdoor Hanging Candle Lantern is the best seller products of our factory. The European decorative stainless steel lantern is made of stainless steel and tempered glass. For the stainless steel, we use SS430 which is around 0.7mm thickness to make the lantern. For some components we will use different thickness of the stainless steel because of the construction requirement. For the glass, we use the tempered glass, which is around 2.6mm thickness. And for the round glass tube, we use 2.5mm borosilicate glass tube.

Our metal lanterns let the flicker of candlelight take center stage. Solid sheet metal frames feature broad panels of clear glass. Fitted with handles, the lanterns can be easily transported to cast a warm glow where needed.

# Fordico Stainless Steel Large Outdoor Hanging Candle Lantern Feature And Application

The stainless steel lantern is a kind of lighting tool, it also is a kind of decoration. The Stainless Steel Large Outdoor Hanging Candle Lantern can be used for outdoor and indoor, family decoration, outdoor party and garden decoration.